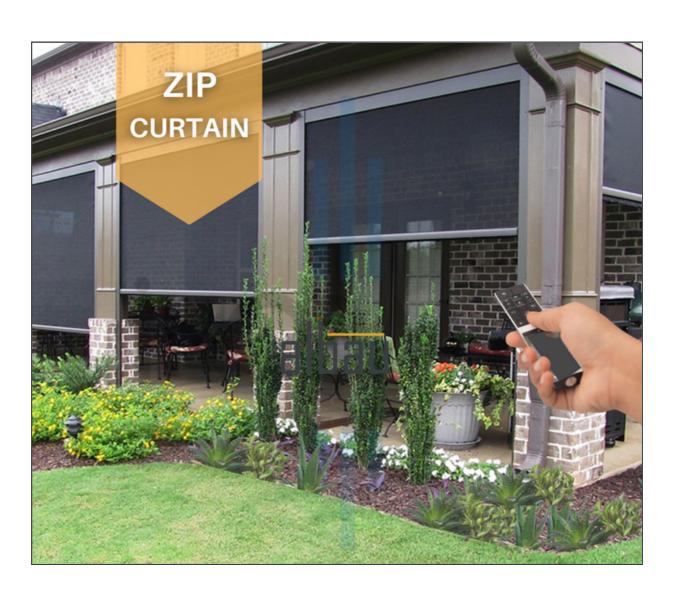

## ZIP CURTAIN

## Design

The ZIP curtain system features a sleek design coupled with modern and innovative functionalities. This system can be controlled remotely and has the capability to open and close both vertically and horizontally, depending on the space. It is quite ergonomic.

**Protectiveness:** Prevents the entry of flies and insects into your space.

Delivery Time: 2 - 3 weeks

Engine: SOMFY

Warranty: 5 years

These features support the general use of ZIP curtain fabrics in outdoor applications, offering a durable and functional solution for open-air spaces. We use top-tier fabrics in our products.