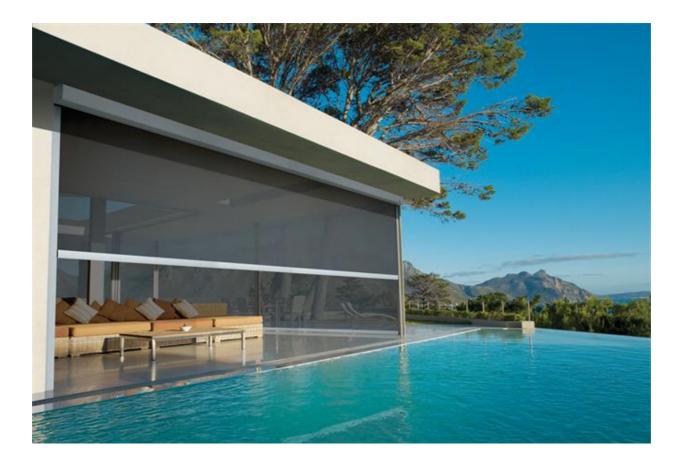

## ZIP CURTAIN

## Design

The ZIP curtain system features a sleek design coupled with modern and innovative functionalities. This system can be controlled remotely and has the capability to open and close both vertically and horizontally, depending on the space. It is quite ergonomic.