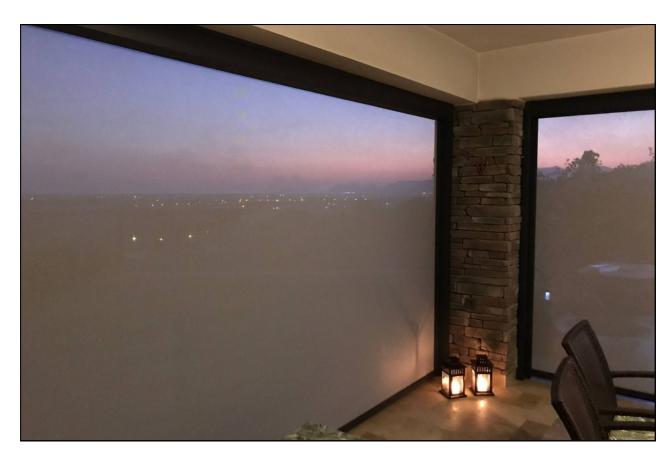

**Water and Stain Resistance :** Fabrics with waterproof or water-repellent coatings are commonly employed in ZIP curtain systems. This prevents water penetration during rainy weather.

**Light Permeability Control:** ZIP curtain fabrics are designed to regulate the entry of light. Consequently, users can adjust the curtain according to their preferences, enabling them to achieve the desired level of illumination indoors.

**Air Circulation :** The permeability of the fabric is a crucial factor in ZIP curtain systems. Ensuring air circulation facilitates ventilation in the space and eases temperature control, particularly in warm weather.