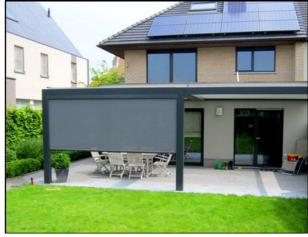

## ZIP CURTAIN

## Design

The ZIP curtain system features a sleek design coupled with modern and innovative functionalities. This system can be controlled remotely and has the capability to open and close both vertically and horizontally, depending on the space. It is quite ergonomic.

### Introduction

**Durability:** ZIP curtain fabrics are crafted from highly resilient materials, providing resistance against external weather conditions. They exhibit resistance to the sun's UV rays, rain, wind, and other atmospheric factors.