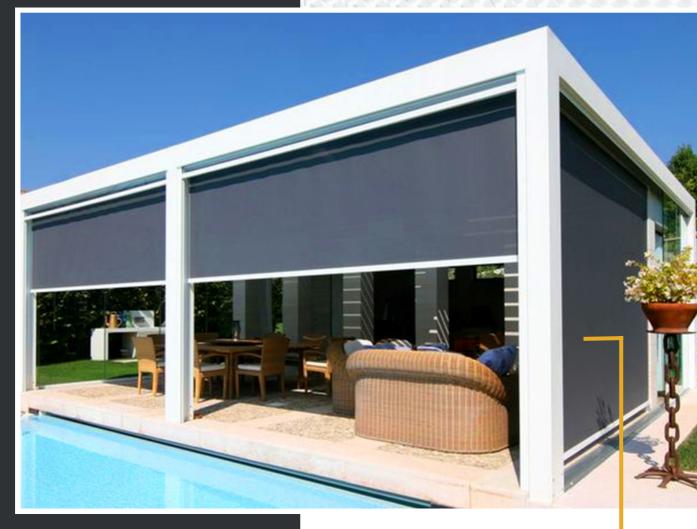

## ZIP CURTAIN

Albau Aluminum & Glass System LLC, provides solutions for seasonal problems like movable roof, winter garden, guillotine glass, sliding glass, garden fence, zip curtain and windbreak that can all be integrated with your smart phone so that you can have all the control at your finger tip.

## Design

The ZIP curtain system features a sleek design coupled with modern and innovative functionalities. This system can be controlled remotely and has the capability to open and close both vertically and horizontally, depending on the space. It is quite ergonomic.