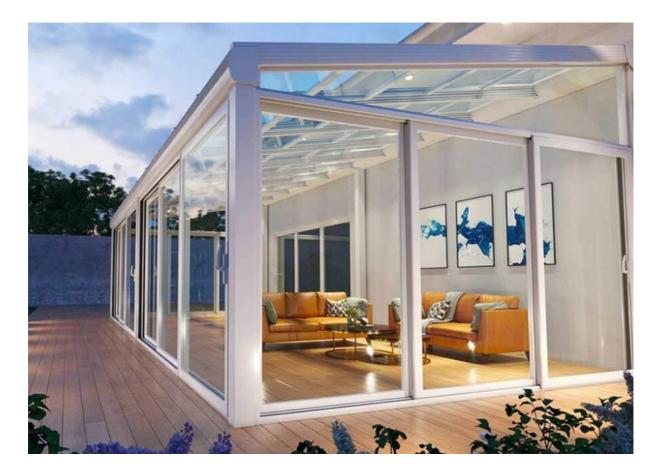

**Aesthetic Value :** It contributes aesthetically to the building's architecture, adding a pleasing visual element to the surroundings.

**In restaurants and cafes :** Winter gardens are one of the most indispensable parts of restaurants and cafes. The restaurant prefers these areas to meet the outdoor needs of its customers. Cafes and restaurants in such areas use modern stoves. Thanks to this, it is possible to keep the temperature of the winter garden environment at a certain level.