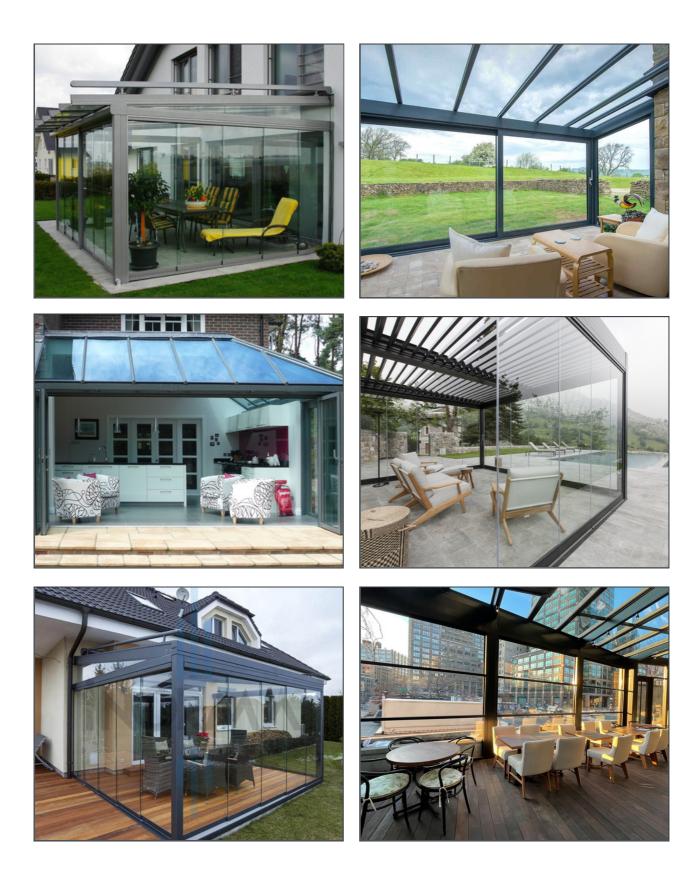

### WINTER GARDEN

### Design

Winter gardens have various applications, including:

**Year-Round Use :** They provide an extension where you can experience all four seasons simultaneously, enhancing the usability of the space throughout the year.

**Relaxation and Entertainment :** They provide a suitable space for relaxing in a soothing atmosphere, reading a book or hosting guests.

5 years warranty

4 Seasons Protection

Smart Systems

Technical Support

Professional Quick Assembly

**Dining Area :** By adding a dining table, you can transform the winter garden into a delightful dining area.

Hobbies and Art: It can be used as a dedicated workshop area to focus on hobbies or art projects.

**Aesthetic Value :** It contributes aesthetically to the building's architecture, adding a pleasing visual element to the surroundings.

**In restaurants and cafes :** Winter gardens are one of the most indispensable parts of restaurants and cafes. The restaurant prefers these areas to meet the outdoor needs of its customers. Cafes and restaurants in such areas use modern stoves. Thanks to this, it is possible to keep the temperature of the winter garden environment at a certain level.