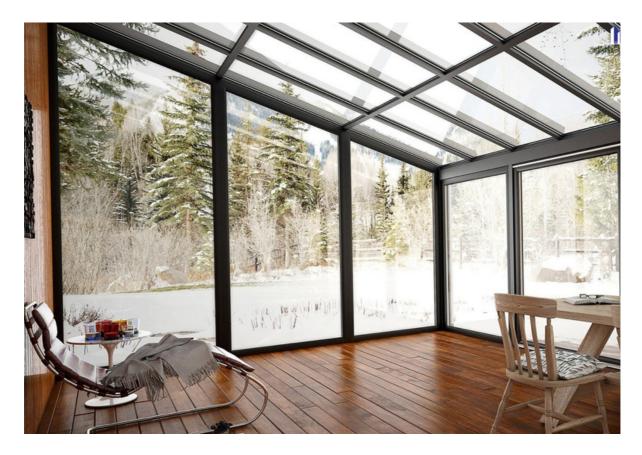

### Design

Winter gardens have various applications, including:

**Year-Round Use :** They provide an extension where you can experience all four seasons simultaneously, enhancing the usability of the space throughout the year.

**Relaxation and Entertainment :** They provide a suitable space for relaxing in a soothing atmosphere, reading a book or hosting guests.

5 years warranty

4 Seasons Protection

Smart Systems

Technical Support

Professional Quick Assembly

**Dining Area :** By adding a dining table, you can transform the winter garden into a delightful dining area.

Hobbies and Art: It can be used as a dedicated workshop area to focus on hobbies or art projects.