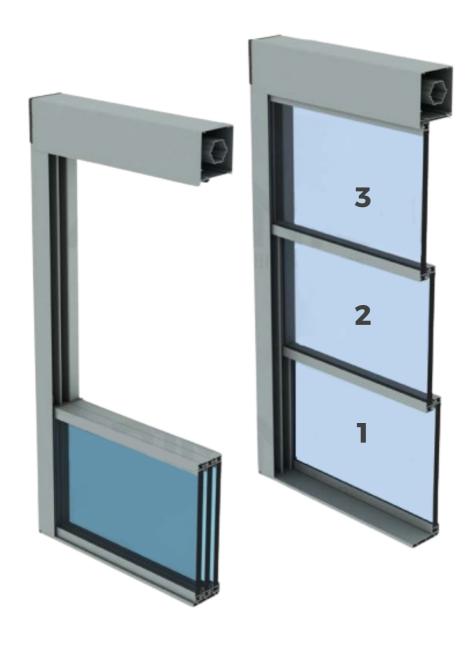

#### Design

Guillotine window systems are systems where windows open vertically with a remote control.

Depending on the measurements and the project, it operates by the vertical opening and closing of 2 or 3 glass panels, overlapping each other.

They are easy to clean and hygienic, adding a stylish and modern look to the space.

Fixed panels serve as railings when in the closed position.

Guillotine window systems are used in residences, cafes, restaurants, villas, farmhouses, winter gardens, and many other areas. We can custom manufacture guillotine windows in desired dimensions, offering various color options to match your style.