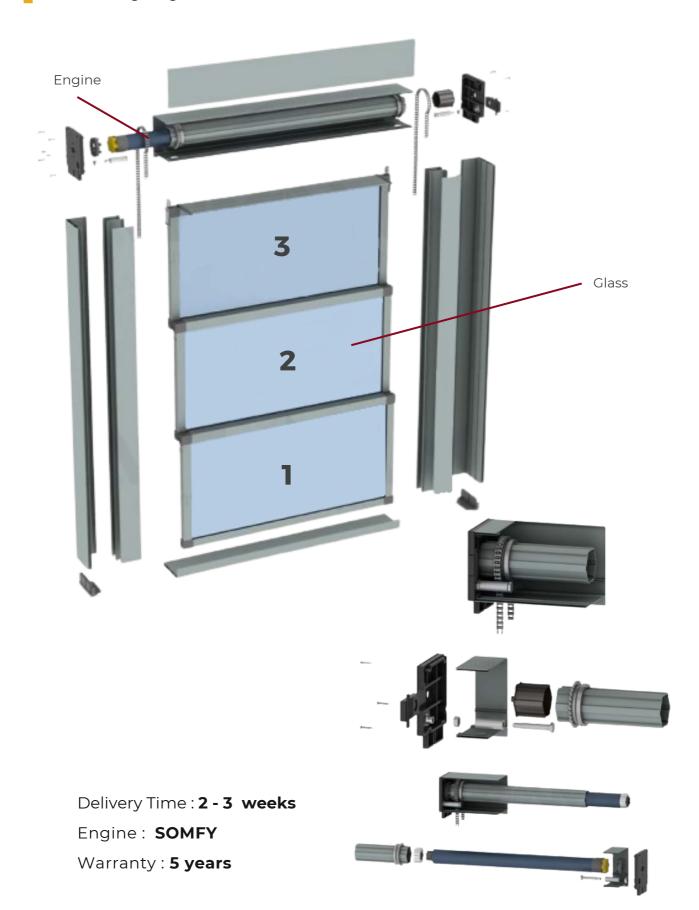

#### Design

Guillotine window systems are systems where windows open vertically with a remote control.

Depending on the measurements and the project, it operates by the vertical opening and closing of 2 or 3 glass panels, overlapping each other.

#### Introduction

Resistant to cracking and breaking with high-strength tempered glass and a sturdy aluminum frame, they are durable against all types of weather conditions.

In smart and technological guillotine window systems, double glazing is used to reduce heat transfer, providing better energy efficiency and sound insulation.

They are easy to clean and hygienic, adding a stylish and modern look to the space.

Fixed panels serve as railings when in the closed position.

Guillotine window systems are used in residences, cafes, restaurants, villas, farmhouses, winter gardens, and many other areas. We can custom manufacture guillotine windows in desired dimensions, offering various color options to match your style.