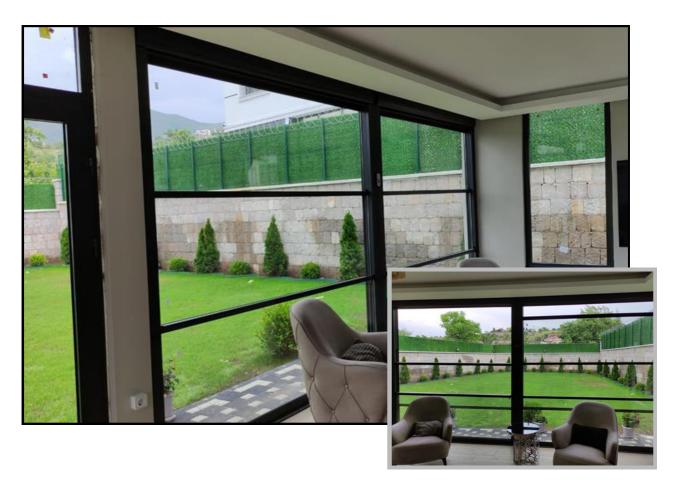

| Glass Combination                            | Torque           | Revolution | Max. Width          | Max. Height         | Rail Width        |
| Vision 1 | Chain                | Monolithic Glass        | 5/16" Tempered<br>(8 mm)                     | 120 Nm           | 11 Rpm     | 157,5"<br>(4000 mm) | 137,8"<br>(3500 mm) | 4,33"<br>(110 mm) |
| Vision 2 | Chain                | Insulated Glass<br>Unit | 3/16 + 9/16 + 3/16" Tempered<br>(5 +14+5 mm) | 120 Nm           | 11 Rpm     | 125,9"<br>(3200 mm) | 137,8"<br>(3500 mm) | 4,92"<br>(125 mm) |
| Vision 3 | Chain                | Insulated Glass<br>Unit | 3/16 + 9/16 + 3/16" Tempered<br>(5 +14+5 mm) | 120 Nm           | 11 Rpm     | 125,9"<br>(3200 mm) | 137,8"<br>(3500 mm) | 4,92"<br>(125 mm) |



## albau

#### **Project Examples**





# aluminum systems aluminum systems aluminum systems

Moden Aluminum Closing Solutions

+ 1 ( 888 ) - 857 88 61
375 Green St. Teterboro NJ 07608
www.albau-usa.com
info@albau-usa.com