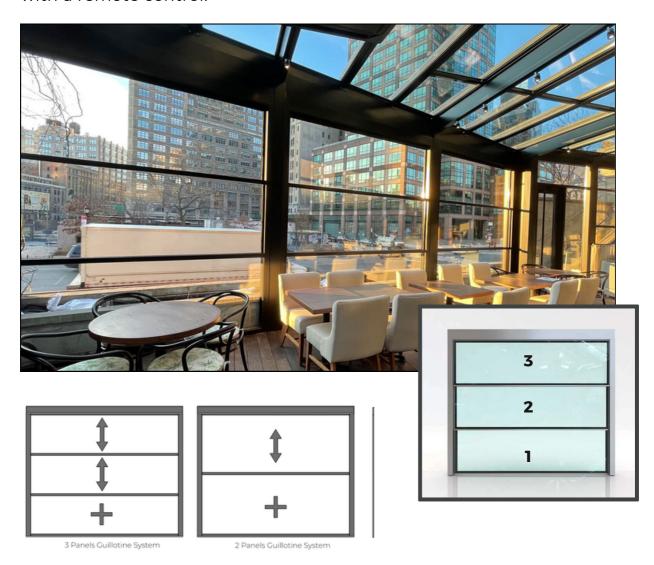

#### Design

Guillotine window systems are systems where windows open vertically with a remote control.

Depending on the measurements and the project, it operates by the vertical opening and closing of 2 or 3 glass panels, overlapping each other.