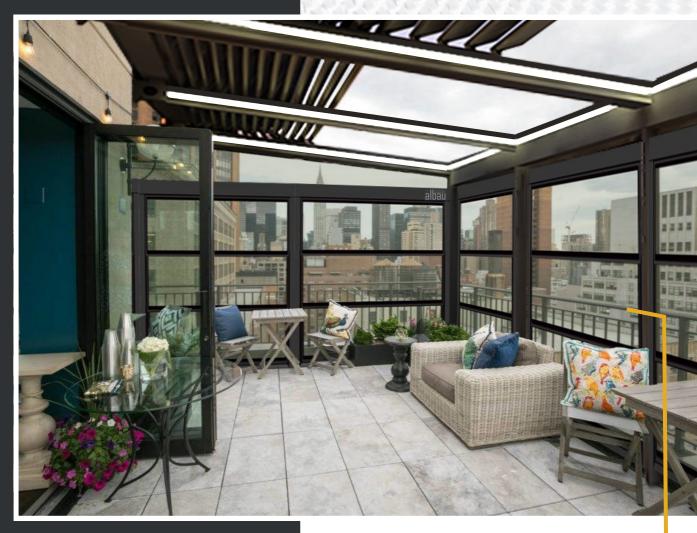

They are easy to clean and hygienic, adding a stylish and modern look to the space.

Fixed panels serve as railings when in the closed position.

Guillotine window systems are used in residences, cafes, restaurants, villas, farmhouses, winter gardens, and many other areas. We can custom manufacture guillotine windows in desired dimensions, offering various color options to match your style.