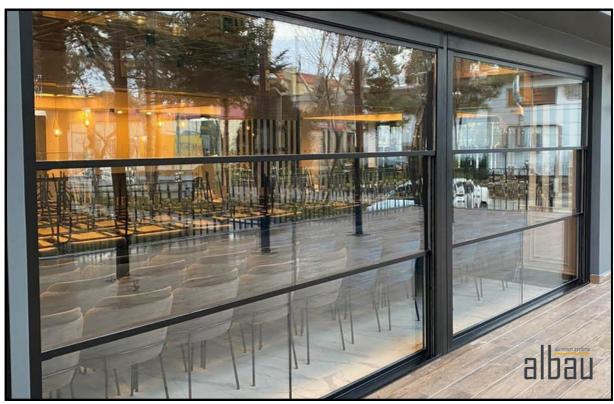

#### Design

Guillotine window systems are systems where windows open vertically with a remote control.

Depending on the measurements and the project, it operates by the vertical opening and closing of 2 or 3 glass panels, overlapping each other.

#### Introduction

Resistant to cracking and breaking with high-strength tempered glass and a sturdy aluminum frame, they are durable against all types of weather conditions.

In smart and technological guillotine window systems, double glazing is used to reduce heat transfer, providing better energy efficiency and sound insulation.

They are easy to clean and hygienic, adding a stylish and modern look to the space.

Fixed panels serve as railings when in the closed position.

Guillotine window systems are used in residences, cafes, restaurants, villas, farmhouses, winter gardens, and many other areas. We can custom manufacture guillotine windows in desired dimensions, offering various color options to match your style.